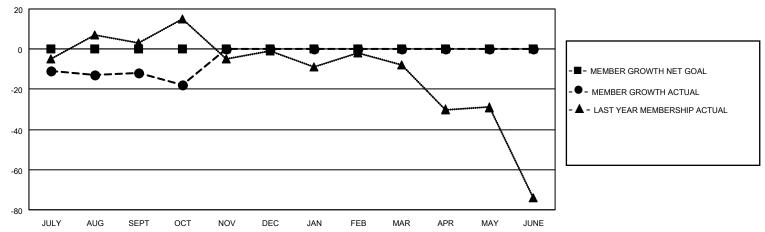

#### GOALS AND ACTUAL MEMBERS CUMULATIVE

| DROPPED CLUBS: 1 |    | 12 CLUBS OF 42 ADDED 1 OR<br>MORE NEW MEMBERS | GENDER DISTRIBUTION                 |              |  |
|------------------|----|-----------------------------------------------|-------------------------------------|--------------|--|
|                  |    | MORE NEW MEMBERS                              | MALE                                | 629 (55.61%) |  |
|                  |    |                                               | FEMALE 501 (44.30%)                 |              |  |
| DROPPED MEMBERS  |    |                                               | NON BINARY                          | 0 (0.00%)    |  |
|                  |    |                                               | PREFER NOT TO ANSWER                | 1 (0.09%)    |  |
| DECEASED         | 7  |                                               |                                     | ,            |  |
| CLUB CANCELLED   | 0  | CLICK HERE FOR CUMULATIVE                     | TOTAL FAMILY UNIT MEMBERS 290       |              |  |
| OTHER            | 34 | MEMBERSHIP DATA                               |                                     |              |  |
| TOTAL            | 41 |                                               | FAMILY MEMBERS PAYING HALF DUES 150 |              |  |
|                  |    |                                               |                                     |              |  |